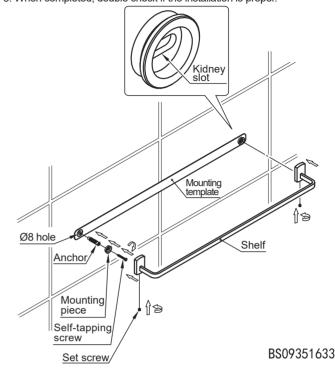

## ■ Installation Steps \* The installation diagram is only for reference. The product is subject to the real object.

- Place the mounting template horizontally at a suitable height on the wall and take the kidney slots on the mounting pieces as benchmark to drill two Ø8 holes in the wall. (Note: The two holes should be on the same level.)
- Insert the anchors. Fix the two mounting pieces to the wall by self-tapping screws. (The kidney slot should be horizontally placed.)Then remove the gauge. Install the shelf and tighten with set screws.
- 3. When completed, double check if the installation is proper.