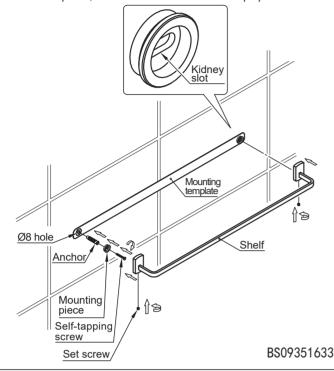

上

- Installation Steps \* The installation diagram is only for reference.

  The product is subject to the real object.
- Place the mounting template horizontally at a suitable height on the wall and take the kidney slots on the mounting pieces as benchmark to drill two Ø8 holes in the wall. (Note: The two holes should be on the same level.)
- Insert the anchors. Fix the two mounting pieces to the wall by self-tapping screws. (The kidney slot should be horizontally placed.)Then remove the gauge. Install the shelf and tighten with set screws.
- 3. When completed, double check if the installation is proper.