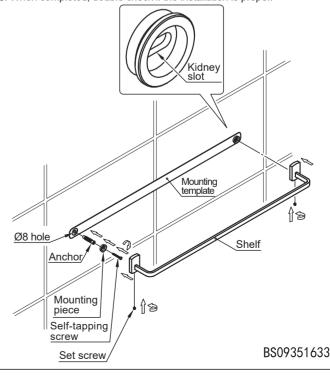

## ■ Installation Steps \* The installation diagram is only for reference. The product is subject to the real object.

- Place the mounting template horizontally at a suitable height on the wall and take the kidney slots on the mounting pieces as benchmark to drill two Ø8 holes in the wall. (Note: The two holes should be on the same level.)
- Insert the anchors. Fix the two mounting pieces to the wall by self-tapping screws. (The kidney slot should be horizontally placed.)Then remove the gauge. Install the shelf and tighten with set screws.
- 3. When completed, double check if the installation is proper.