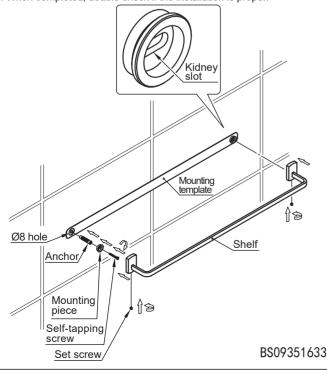

# ■ Installation Steps \* The installation diagram is only for reference. The product is subject to the real object.

- Place the mounting template horizontally at a suitable height on the wall and take the kidney slots on the mounting pieces as benchmark to drill two Ø8 holes in the wall. (Note: The two holes should be on the same level.)
- Insert the anchors. Fix the two mounting pieces to the wall by self-tapping screws. (The kidney slot should be horizontally placed.)Then remove the gauge. Install the shelf and tighten with set screws.
- 3. When completed, double check if the installation is proper.