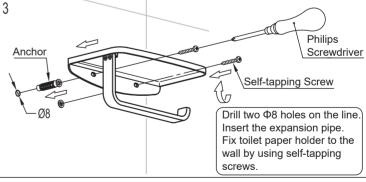

e surface of the product regularly to keep it glossy. Note: Please do not use inappropriate tools such as sharp brushes, rough sponges, scouring pads or corrosive detergent. And it is not recommended to use the detergent sold in the market, because its formula changes frequently. Please clean the mixer with wet cloth and soapy water after some time of usage. Then rinse the soap off with clean water and dry with a soft cotton cloth.
- 3. Residue left by shampoo, shower gel, hair dye, perfume, shaving water, nail polish, toothpaste could cause damage to the product. Clean it with water to wash off residue after using. Detergent and chemicals cannot be placed under the product as volatile gas could damage the product.
- 4.Do not disassemble the product without help from the professionals.