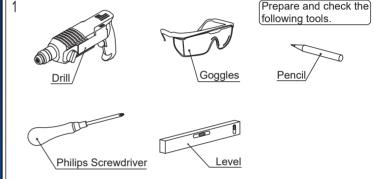

## I. Installation Notice

- 1. Products should be installed only after the completion of house interior decoration in case paint or other chemicals erode the mixer surface.
- After installation, check all the joints to make sure they are firmly connected. After that, the product is ready for normal use.
- 3.Keep the manual to the user.

## **II. Operation Notice**

- 1.Do not hang heavy things on the product.
- 2.Clean the surface of the product regularly to keep it glossy. Note: Please do not use inappropriate tools such as sharp brushes, rough sponges, scouring pads or corrosive detergent. And it is not recommended to use the detergent sold in the market, because its formula changes frequently. Please clean the mixer with wet cloth and soapy water after some time of usage. Then rinse