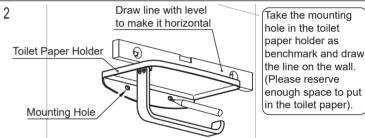

the surface of the product regularly to keep it glossy. Note: Please do not use inappropriate tools such as sharp brushes, rough sponges, scouring pads or corrosive detergent. And it is not recommended to use the detergent sold in the market, because its formula changes frequently. Please clean the mixer with wet cloth and soapy water after some time of usage. Then rinse the soap off with clean water and dry with a soft cotton cloth.
- 3. Residue left by shampoo, shower gel, hair dye, perfume, shaving water, nail polish, toothpaste could cause damage to the product. Clean it with water to wash off residue after using. Detergent and chemicals cannot be placed under the product as volatile gas could damage the product.
- 4.Do not disassemble the product without help from the professionals.