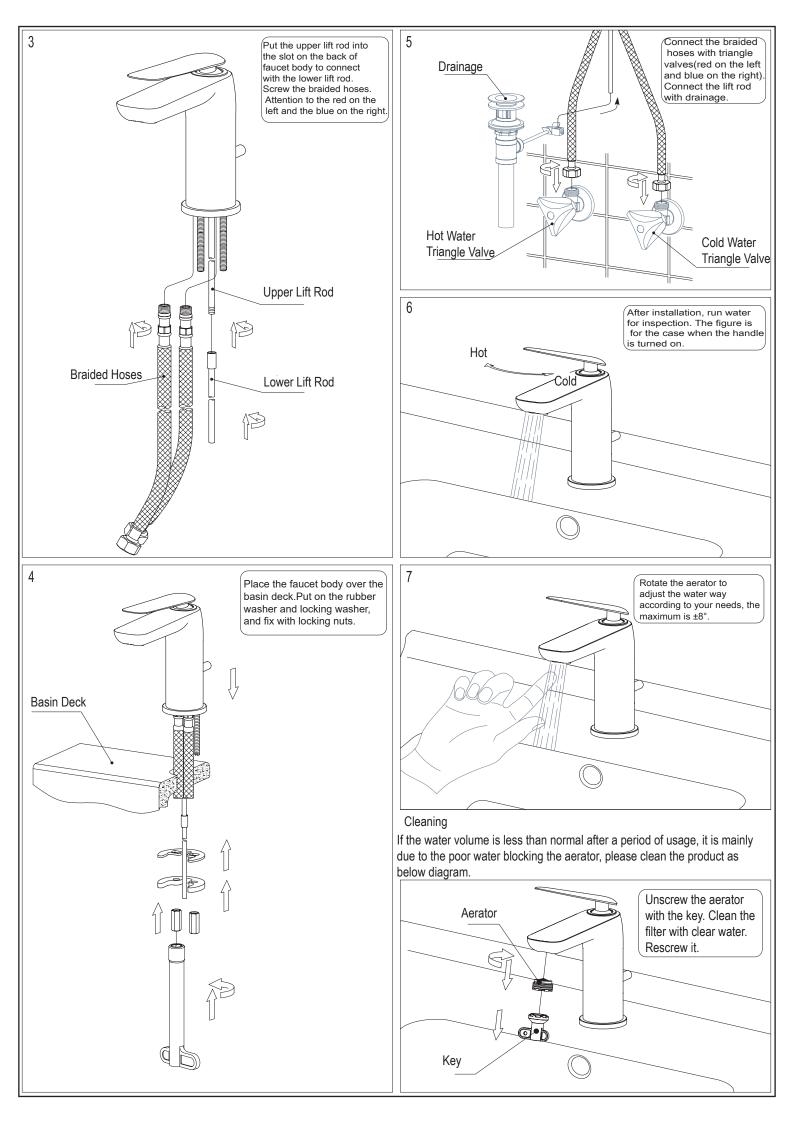

clean the faucet, and we do not recommend that you use the detergent sold in the market, because its formula is changing frequently. Please clean the faucet by wet cloth and soapy water after each time of usage. Then rinse the soap out with clean water and dry with a soft cotton cloth.
- 5. When the room temperature drops to below 0°C, take necessary measures (such measures as keeping faucet warm and closing windows) to prevent the faucet from being frozen or even broken (especially when windows kept open for air ventilation while nobody resides in).
- 6. You should open the cold and hot water in turn and adjust the temperature before washing or showering. Don't touch the faucet of hot part to avoid scald.
- 7. Do not disassemble the product unless you are an expert.





BS0246 1115. ZX