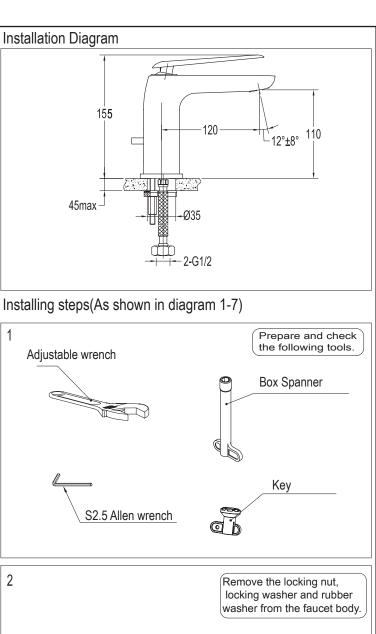

rrosive detergent to clean the faucet, and we do not recommend that you use the detergent sold in the market, because its formula is changing frequently. Please clean the faucet by wet cloth and soapy water after each time of usage. Then rinse the soap out with clean water and dry with a soft cotton cloth.
- 5. When the room temperature drops to below 0°C, take necessary measures (such measures as keeping faucet warm and closing windows) to prevent the faucet from being frozen or even broken (especially when windows kept open for air ventilation while nobody resides in).
- 6. You should open the cold and hot water in turn and adjust the temperature before washing or showering. Don't touch the faucet of hot part to avoid scald.
- 7. Do not disassemble the product unless you are an expert.





BS0246 1115. ZX