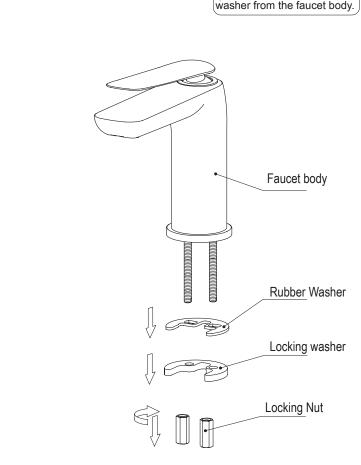

osive detergent to clean the faucet, and we do not recommend that you use the detergent sold in the market, because its formula is changing frequently. Please clean the faucet by wet cloth and soapy water after each time of usage. Then rinse the soap out with clean water and dry with a soft cotton cloth.
- 5. When the room temperature drops to below 0°C, take necessary measures (such measures as keeping faucet warm and closing windows) to prevent the faucet from being frozen or even broken (especially when windows kept open for air ventilation while nobody resides in).
- 6. You should open the cold and hot water in turn and adjust the temperature before washing or showering. Don't touch the faucet of hot part to avoid scald.
- 7. Do not disassemble the product unless you are an expert.





BS0246 1115. ZX